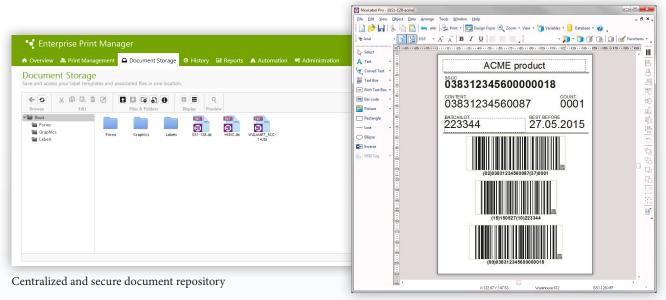

### Ensure labeling quality and minimize risks

Control Center Pro centrally stores all your label templates. Only authorized users can add, modify or delete label designs. New designs and changes are instantly deployed to all globally distributed printers. NiceLabel Control Center Pro consolidates your labeling systems and helps you achieve consistent labeling quality.