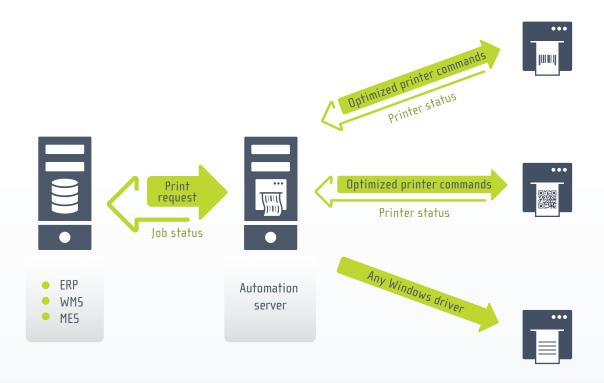

### Centralized automation without customization

Directly link your label printing infrastructure to business systems without any customization. Your business system initiates printing through secure and reliable HTTP and TCP/IP protocols instead of dropping a file on a shared drive. Predefined data filters make it easy to extract, validate and manipulate label data from business systems.

#### Eliminate human error and improve efficiency

Connect your ERP, WMS, SCM, MES and PLM systems to your label printing infrastructure. Printing directly from applications eliminates the risk of human error caused by manual labeling processes. Achieve data consistency by using master data and data validation.

### Every label template works with all printers

Avoid the many limitations of hard-coded label templates. Gain flexibility and agility by adding new designs within minutes or hours, rather than weeks. Instantly deploy to all printers by adding one label file to the document storage. Label templates are portable across 2500+ different printer models and brands so you need to maintain fewer label designs.

### Scalable at no extra cost

NiceLabel Automation Pro server license supports an unlimited number of printers. No printer seat licensing makes it affordable for you to connect all of your printers to your applications. A centralized print server eliminates costly maintenance and support of decentralized applications.